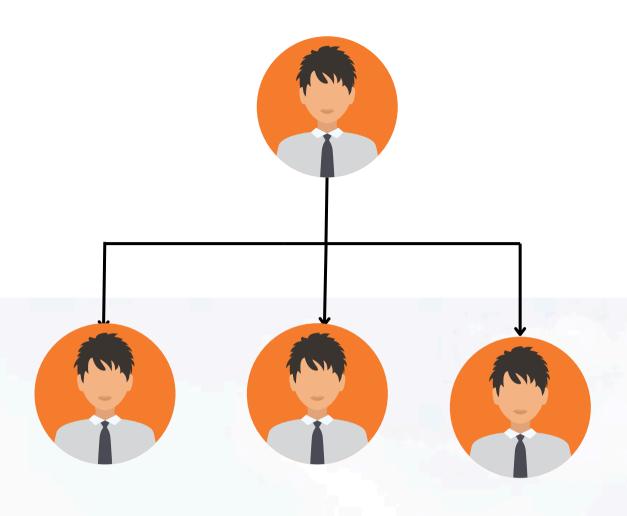

#### LEVEL INCOME

LEVEL INCOME

30%

EVEN NUMBER

2,4,6,8,10

Level Income Upto 5 Level 6% Per Level Income Even number

www.trend2020.live