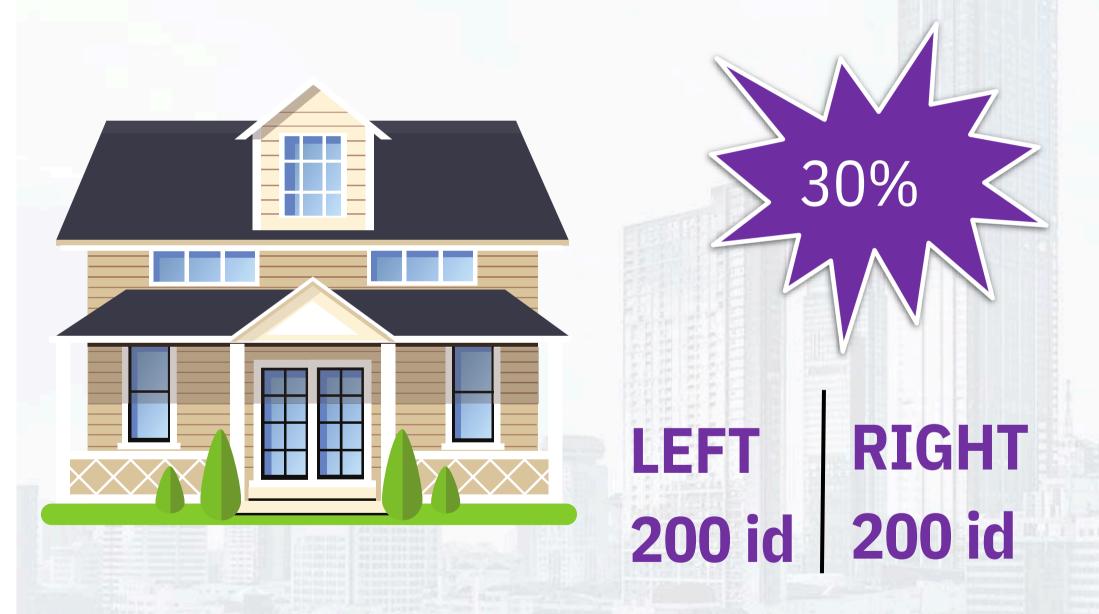

### DIRECT INCOME

EARN 30% From
Direct Income

ODD NUMBER 1,3,5,7,9,11

#### LEVEL INCOME

LEVEL INCOME

30%

EVEN NUMBER

2,4,6,8,10

Level Income Upto 5 Level 6% Per Level Income Even number

www.trend2020.live