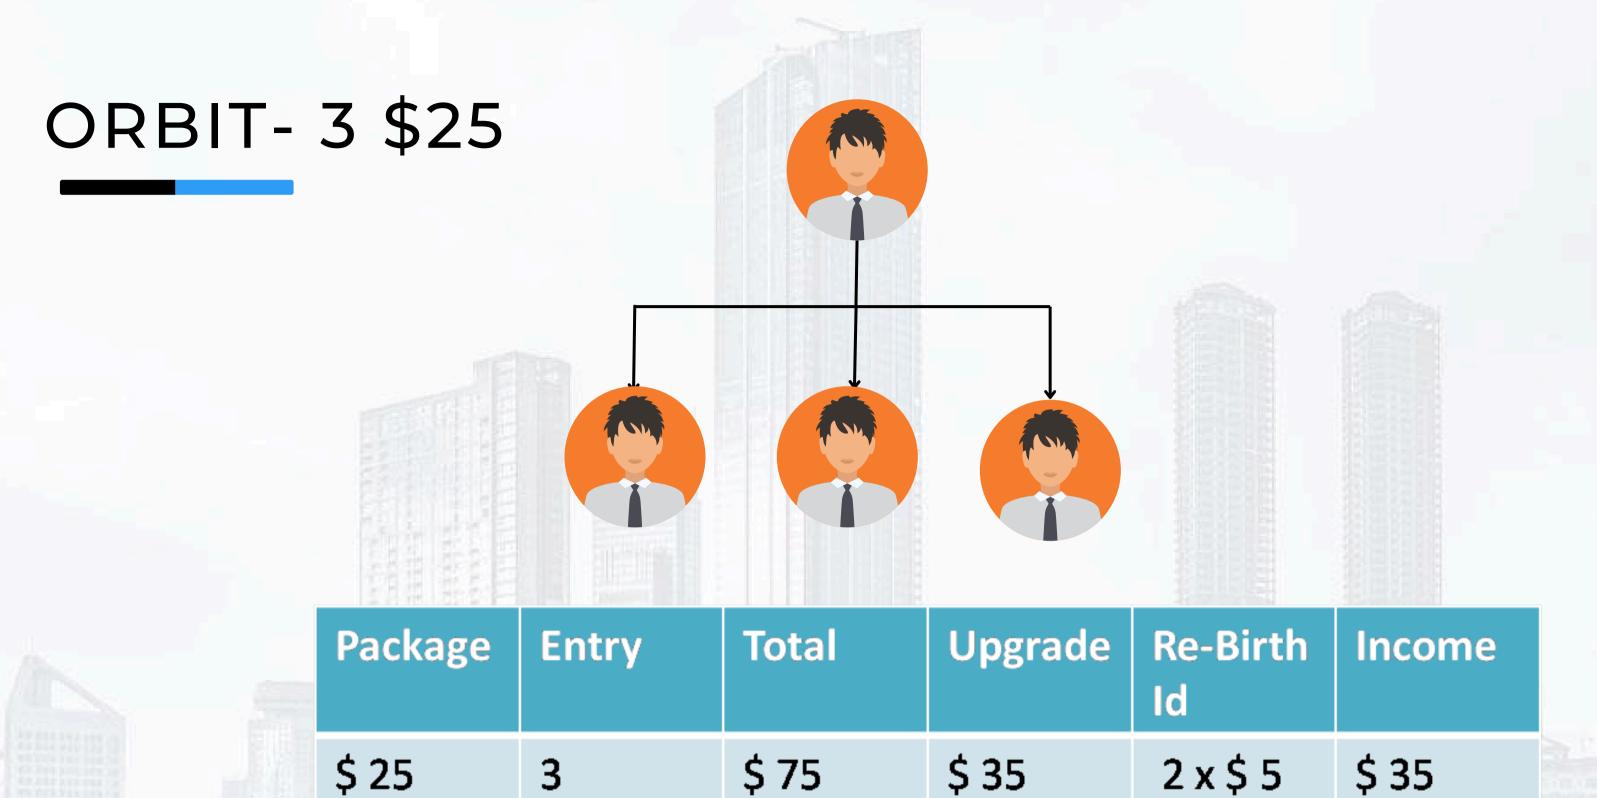

### GLOBAL AUTO POOL -\$5

| Orbit | Package | Entry   | Total | Upgrade | Re-birth<br>Id | Income |
|-------|---------|---------|-------|---------|----------------|--------|
| 1     | \$5     | 3x \$5  | \$15  | \$15    | 0              | 0      |
| 2     | \$15    | 3x \$15 | \$45  | \$25    | 1x\$5          | \$15   |
| 3     | \$25    | 3x \$25 | \$75  | \$35    | 1x\$5          | \$35   |
| 4     | \$35    | 3x \$35 | \$105 | \$45    | 2x\$5          | \$50   |
| 5     | \$45    | 3x\$45  | \$135 | 0       | 5x\$5          | \$110  |