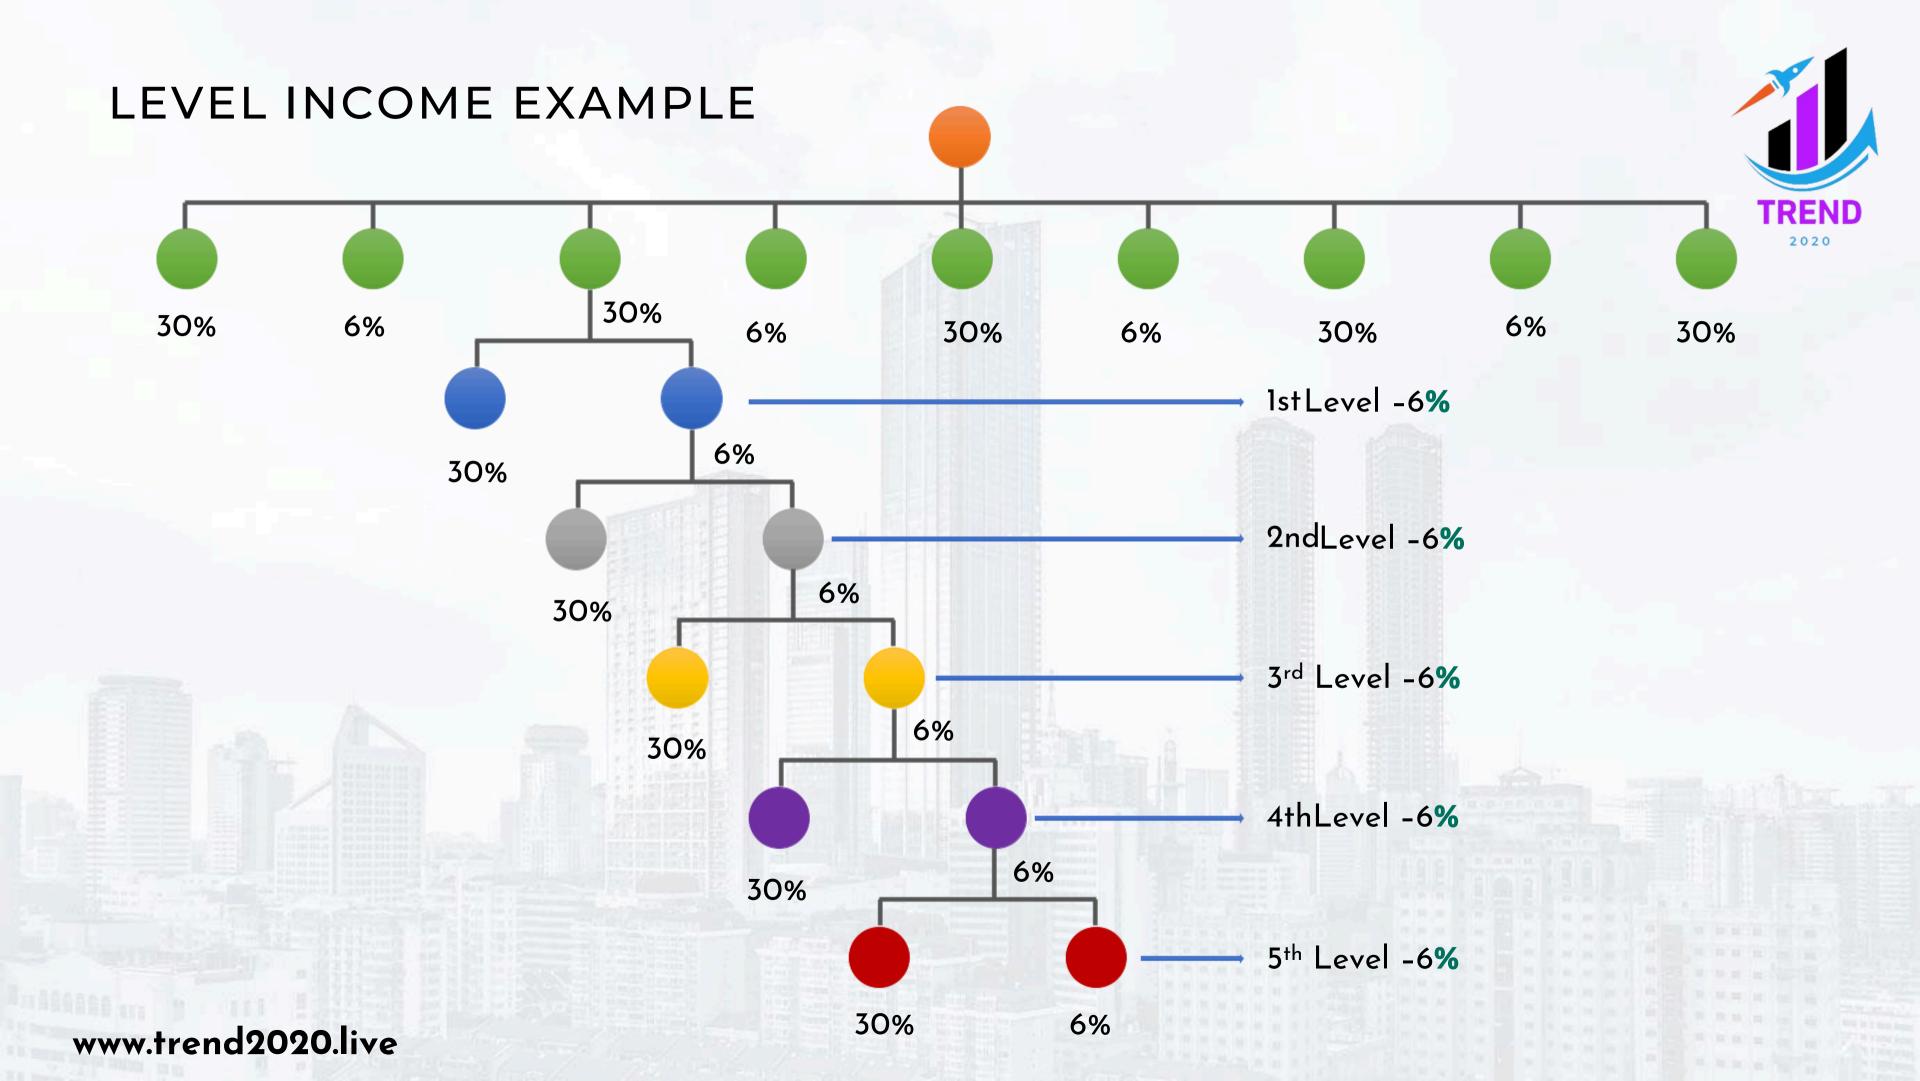

#### LEVEL INCOME

LEVEL INCOME

30%

EVEN NUMBER

2,4,6,8,10

Level Income Upto 5 Level 6% Per Level Income Even number

www.trend2020.live